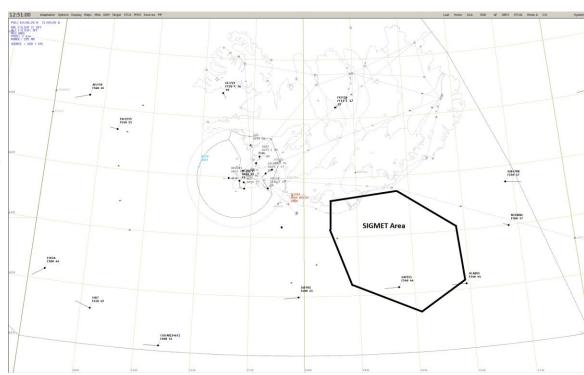

#### **ATC** Initial Reaction

- Danger Area
- > Circle of 120NM radius
- > All traffic out of the area
- > Stop departures
- > No ATC clearance
- > Reroutes to avoid the area
- > Information to pilots
- > NOTAM

### Warning SIGMET

- > Name of Volcano
- > Location
- > ICAO number
- > Wind speed and direction
- > 60nm downwind

SIGMET with an area

> Forecast ash

Changes come into effect
120NM Danger area cancelled

Small Danger area established around the volcano if deemed necessary