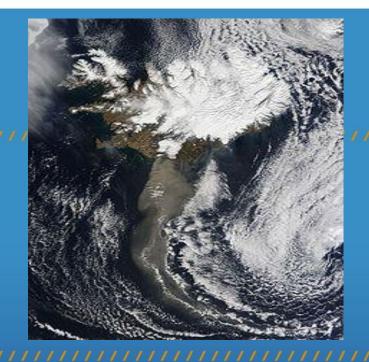

ATCO provides information on forecast ash distribution to flight crew.

Improvements in forecasting is the most important for the safety of aircraft

VA ADVISORY DTG: 20100420/1200Z VAAC: LONDON VOLCANO: EYJAFJALLAJOKULL 1702-02 PSN: N6338 W01937 AREA: ICELAND SUMMIT ELEY: 1666M
ADVISORY NR: 2010/026
INFO SOURCE: ICELAND MET OFFICE
AVIATION COLOUR CODE: RED
ERUPTION DETAILS: ERUPTION CONTINUING
TO AROUND 3500M TO 4500M.