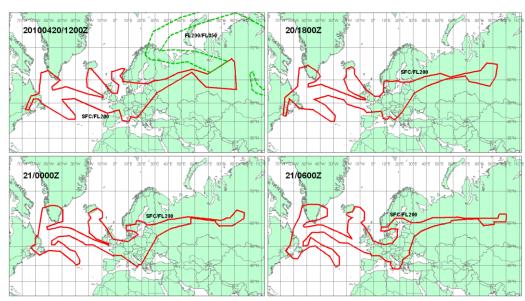

ATCO provides information on forecast ash distribution to flight crew.

Improvements in forecasting is the most important for the safety of aircraft

VA ADVISORY DTG: 20100420/1200Z VAAC: LONDON VOLCANO: EYJAFJALLAJOKULL 1702-02 PSN: N6338 W01937 AREA: ICELAND SUMMIT ELEY: 1666M
ADVISORY NR: 2010/026
INFO SOURCE: ICELAND MET OFFICE
AVIATION COLOUR CODE: RED
ERUPTION DETAILS: ERUPTION CONTINUING
TO AROUND 3500M TO 4500M.

RMK: NO SIG ASH ABOVE FL350. NO SIG ASH ABOVE FL200 FROM 1800Z. ASH CONCENTRATIONS UNKNOWN. NXT ADVISORY: 20100420/1800Z