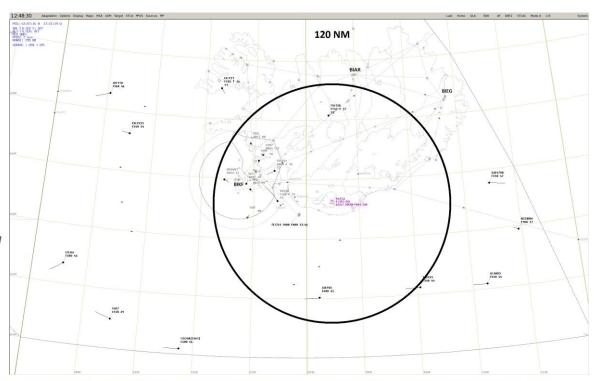

#### **ATC** Initial Reaction

- Danger Area
- > Circle of 120NM radius
- > All traffic out of the area
- > Stop departures
- > No ATC clearance
- > Reroutes to avoid the area
- > Information to pilots
- > NOTAM