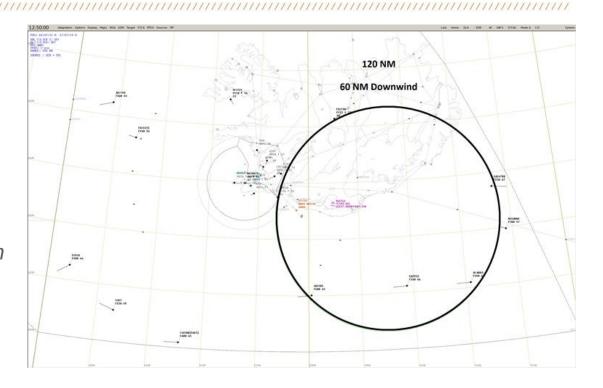

### Warning SIGMET

- > Name of Volcano
- > Location
- > ICAO number
- > Wind speed and direction
- > 60nm downwind

SIGMET with an area

> Forecast ash

Changes come into effect
120NM Danger area cancelled

Small Danger area established around the volcano if deemed necessary